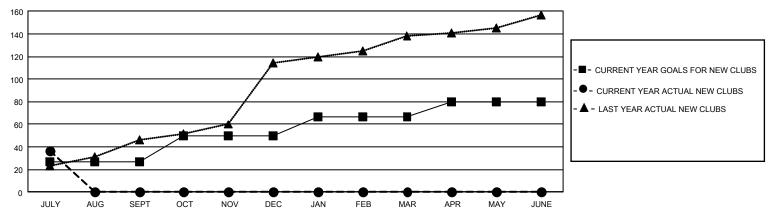

## GOALS AND ACTUAL NEW CLUBS CUMULATIVE

## GMT Constitutional Area 6, Group J

REPORT DOES NOT INCLUDE CLUBS IN UNDISTRICTED AREAS.

| Clubs         |               |             |               | Members               |                        |                         |                                                    |  |
|---------------|---------------|-------------|---------------|-----------------------|------------------------|-------------------------|----------------------------------------------------|--|
|               | RESULTS FOR   | R 2021-2022 |               | RESULTS FOR 2021-2022 |                        |                         |                                                    |  |
| QUARTER       | NEW CLUB GOAL | NEW CLUBS   | DROPPED CLUBS | QUARTER MEMI          | BER GROWTH NET<br>GOAL | MEMBER GROWTH<br>ACTUAL | DROPPED<br>MEMBERS ACTUAL<br>(including transfers) |  |
| JULY/AUG/SEPT | 81            | 37          | 5             | JULY/AUG/SEPT         | 499                    | 1,394                   | 390                                                |  |
| OCT/NOV/DEC   | 69            | 0           | 0             | OCT/NOV/DEC           | 454                    | 0                       | 0                                                  |  |
| JAN/FEB/MAR   | 51            | 0           | 0             | JAN/FEB/MAR           | 333                    | 0                       | 0                                                  |  |
| APR/MAY/JUNE  | 39            | 0           | 0             | APR/MAY/JUNE          | 272                    | 0                       | 0                                                  |  |