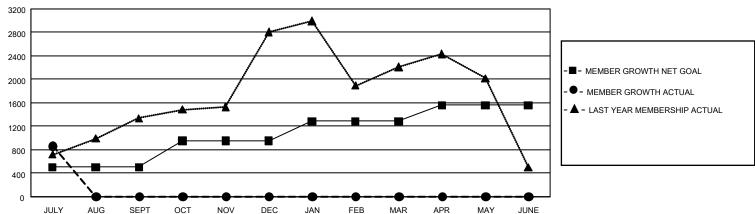

## GOALS AND ACTUAL MEMBERS CUMULATIVE

| DROPPED CLUBS: 5 |     | 176 CLUBS OF 1,149 ADDED 1 OR<br>MORE NEW MEMBERS | GENDER DISTRIBUTION             |                |        |
|------------------|-----|---------------------------------------------------|---------------------------------|----------------|--------|
|                  |     | MONE NEW MEMBERS                                  | MALE 21,786 (69.86              |                |        |
|                  |     |                                                   | FEMALE                          | 9,401 (30.14%) |        |
| DROPPED MEMBERS  |     |                                                   |                                 |                |        |
| DECEASED         | 15  | CLICK HERE FOR CUMULATIVE                         | TOTAL FAMILY UNIT MEMBERS       |                | 17,351 |
| CLUB CANCELLED 0 |     | MEMBERSHIP DATA                                   |                                 |                |        |
| OTHER            | 376 |                                                   | FAMILY MEMBERS PAYING HALF DUES |                | 10,429 |
| TOTAL            | 391 |                                                   |                                 |                |        |

## GMT Constitutional Area 6, Group J

REPORT DOES NOT INCLUDE CLUBS IN UNDISTRICTED AREAS.

| Clubs         |               |             |               | Members               |                        |                         |                                                    |  |
|---------------|---------------|-------------|---------------|-----------------------|------------------------|-------------------------|----------------------------------------------------|--|
|               | RESULTS FOR   | R 2021-2022 |               | RESULTS FOR 2021-2022 |                        |                         |                                                    |  |
| QUARTER       | NEW CLUB GOAL | NEW CLUBS   | DROPPED CLUBS | QUARTER MEMI          | BER GROWTH NET<br>GOAL | MEMBER GROWTH<br>ACTUAL | DROPPED<br>MEMBERS ACTUAL<br>(including transfers) |  |
| JULY/AUG/SEPT | 81            | 37          | 5             | JULY/AUG/SEPT         | 499                    | 1,394                   | 390                                                |  |
| OCT/NOV/DEC   | 69            | 0           | 0             | OCT/NOV/DEC           | 454                    | 0                       | 0                                                  |  |
| JAN/FEB/MAR   | 51            | 0           | 0             | JAN/FEB/MAR           | 333                    | 0                       | 0                                                  |  |
| APR/MAY/JUNE  | 39            | 0           | 0             | APR/MAY/JUNE          | 272                    | 0                       | 0                                                  |  |